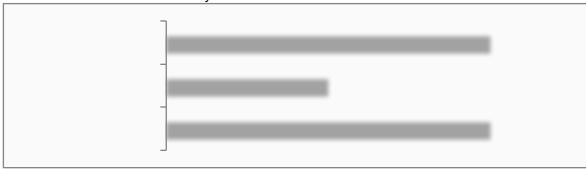

|      |      |      |       |

| Discipline Information for SMS | 6th | 7th | 8th | Total |  |  |  |
|--------------------------------|-----|-----|-----|-------|--|--|--|
| Out of School Suspensions      |     |     |     |       |  |  |  |
| 2016-2017                      | 4   | 1   | 3   | 8     |  |  |  |
|                                |     |     |     |       |  |  |  |
| In School Suspension           |     |     |     |       |  |  |  |
| 2016-2017                      | 7   | 10  |     | 23    |  |  |  |
| DAEP Placements                |     |     |     |       |  |  |  |
| 2016-2017                      | 1   |     |     | 1     |  |  |  |
|                                |     |     |     |       |  |  |  |





## Social Studies Failures by Grade Level



## Elective Failures by Grade Level