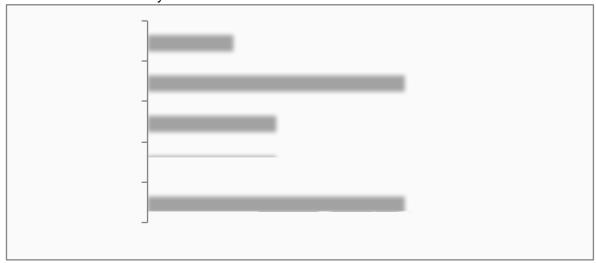

2.7% | 7.4% | 1.1% | 3.7%  |
|                                  |      |      |      |       |

| Discipline Information for SMS | 6th | 7th | 8th | Total |  |  |  |
|--------------------------------|-----|-----|-----|-------|--|--|--|
| Out of School Suspensions      |     |     |     |       |  |  |  |
| 2016-2017                      | 4   | 1   | 3   | 8     |  |  |  |
|                                |     |     |     |       |  |  |  |
| In School Suspension           |     |     |     |       |  |  |  |
| 2016-2017                      | 7   | 10  |     | 23    |  |  |  |
| DAEP Placements                |     |     |     |       |  |  |  |
| 2016-2017                      | 1   |     |     | 1     |  |  |  |
|                                |     |     |     |       |  |  |  |





## Social Studies Failures by Grade Level



## Elective Failures by Grade Level